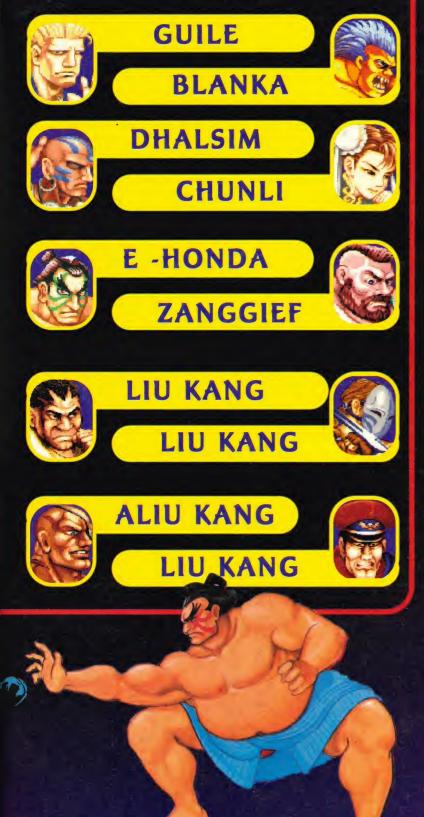

#### MORTAL KOMBAT VS STREET FIGHTER II: CHAMPION EDITION 22

Which is the biggest of the beat 'em ups? The MEAN MACHINES crew put these two Megadrive sensations to the test in a whopping six-page dissection affair to end the raving controversy as to who's tops once and for all.

## SPECIAL CHAMPION EDITION

15111

It's the question on everyone's mind just what is the ultimate Megadrive beat 'em up? Is it Capcom's own conversion of the arcade phenomenom of the '90s — Street Fighter II? Or is Acclaim's Megadrive conversion of Mortal Kombat the more superior title. First, we compare the features of the two contenders and then we ask each member of the MEAN MACHINES editorial team to decide just which game is king of the beat 'em ups?